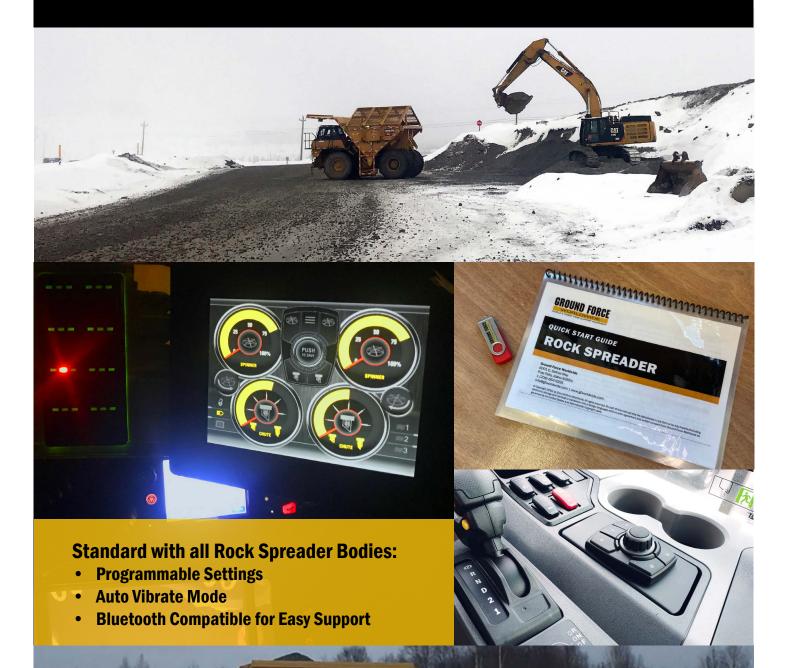

The **Ground Force RCS** utilizes Electronic Control Systems IQAN® System Products. The display features optical-bonded glass for improved readability and night-time operation, which helps eliminate light refraction. The operator controls the speed and volume the rock is dispersed through the eight button keypad and control knob.

## **GROUND FORCE RCS SPREADER FEATURES**

**Spinner Controls:** A Spinner (spreader) is installed on each side of the machine. Operation of this function allows for engagement and disengagement by way of the eight-button keypad.

**Spinner Speed Controls:** Speed can be adjusted on the spinners with the control knob to determine how much distance is desired from the material being spread.

**Feed Gate Controls:** The flow or volume of material through the feed gates can be controlled with this feature. Each feed gate is controlled independently of the other allowing for custom spreading based on road conditions.

**Manual Vibrator Controls:** This function allows for manual operation of the vibrators to be chosen individually as needed. Vibrators remain on for 5 seconds and the corresponding icon will be lit on the screen.

### **GROUND FORCE RCS FEATURES & BENEFITS**

**AUTO Vibrator Controls:** Pressing the AUTO button will engage all the vibrators in sequential order. They will each run for 5 seconds and cycle through four times. To stop the AUTO function press any vibrator control switch.