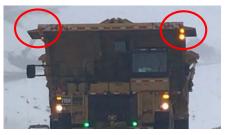

**Program Lock/Unlock:** This function is for enabling and disabling the system and is controlled from one of the eight button keypads. When disabled the hydraulic pump shuts down.

**Work Light Indicator:** Strobes are installed on each corner of the Rock Spreader body and will light to indicate the spinners are engaged. They flash for five seconds prior to the spinner motor starting to rotate.