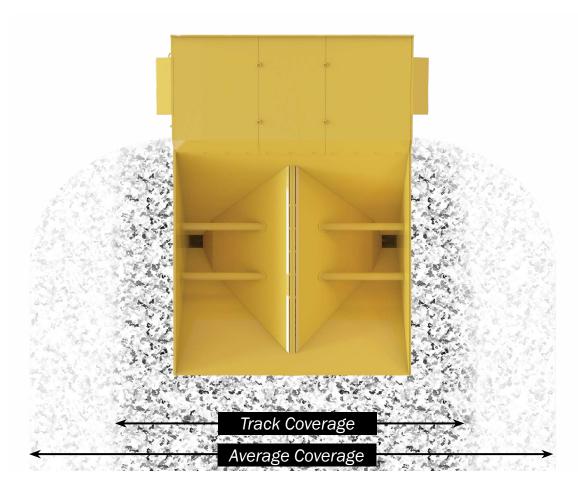

## **GROUND FORCE RCS SPREADER FEATURES**

**Spinner Controls:** A Spinner (spreader) is installed on each side of the machine. Operation of this function allows for engagement and disengagement by way of the eight-button keypad.

**Spinner Speed Controls:** Speed can be adjusted on the spinners with the control knob to determine how much distance is desired from the material being spread.

**Feed Gate Controls:** The flow or volume of material through the feed gates can be controlled with this feature. Each feed gate is controlled independently of the other allowing for custom spreading based on road conditions.