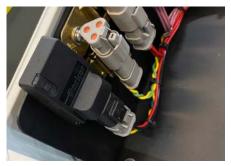

**Micro Controller:** Designed of heavy-duty fiberglass construction with an overlapping waterproof cover, this (NEMA certified) enclosure protects the micro-controller and wiring assemblies. The rugged Parker® micro-controller powers the signal to spray components for reliable hydraulic operation. Designed with SAE J1127-rated electrical components with circuit protection and waterproof Deutsch connectors, this system is both reliable and robust.