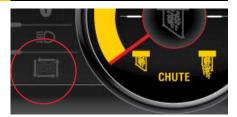

The **Ground Force RCS** utilizes Electronic Control Systems IQAN® System Products. The display features optical-bonded glass for improved readability and night-time operation, which helps eliminate light refraction. The operator controls the speed and volume the rock is dispersed through the eight button keypad and control knob.

**Manual Vibrator Controls:** This function allows for manual operation of the vibrators to be chosen individually as needed. Vibrators remain on for 5 seconds and the corresponding icon will be lit on the screen.

### **GROUND FORCE RCS FEATURES & BENEFITS**

**AUTO Vibrator Controls:** Pressing the AUTO button will engage all the vibrators in sequential order. They will each run for 5 seconds and cycle through four times. To stop the AUTO function press any vibrator control switch.