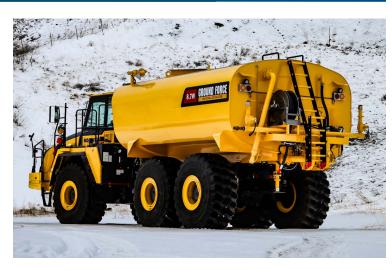

### MANUFACTURED FOR LONGEVITY

Ground Force Worldwide Articulated Water Trucks offer the same rugged durability as our rigid frame models, and are the perfect solution for the most demanding projects in all types of mining and construction applications.

#### TANK SPECIFICATIONS

- Dual-radius semi-elliptical design
- Built for heavy construction & mining application
- Endo-skeleton, designed with structural I-beams for extended life and stability
- Fully baffled; longitudinal and transverse
- Engineered tub-surge control system
- Designed to achieve lowest center of gravity
- Banded manway with safety grate
- Ladder with safety rail
- Anti-skid top walkway with PPE tie-off
- Sump with drain for clean out
- Sealed weatherproof wiring
- LED tail, stop and turn lights