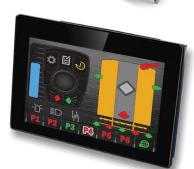

### GROUND FORCE WATER CONTROL SYSTEM (WCS)

See our online WCS Specalog for a complete range of options and specifications.

- Externally mounted, high performance water pump
- Digital in-cab control monitor
- Programmable menu with (4) preset spray settings
  - Intermittent spray settings for wet-strip, dry-strip watering
  - ✓ On-the-fly, one-touch control for change of individual spray heads
  - ✓ Backlit LCD screen for low-light operations
- Integration of an extensive range of options
  - ✓ Rear spray bar with (4) staggered fan-sprays
  - ✓ Side sprays, hose reels, water cannons, & gravity dump
- Heated component enclosure available for arctic applications
- Optional fire foam system