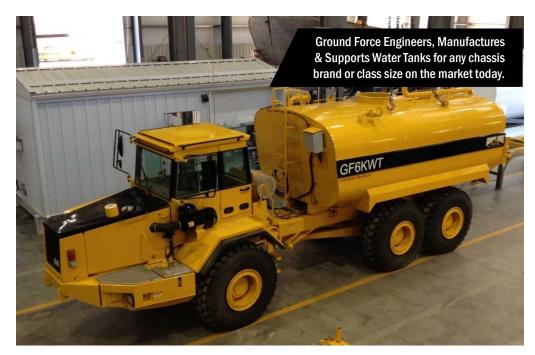

# ARTICULATED WATER TRUCKS

### MANUFACTURED FOR LONGEVITY

Ground Force Worldwide Articulated Water Trucks offer the same rugged durability as our rigid frame models, and are the perfect solution for the most demanding projects in all types of mining and construction applications.

#### TANK SPECIFICATIONS

- Dual-radius semi-elliptical design
- Built for heavy construction & mining application
- Endo-skeleton, designed with structural I-beams for extended life and stability
- Fully baffled; longitudinal and transverse
- Engineered tub-surge control system
- Designed to achieve lowest center of gravity
- Banded manway with safety grate
- Ladder with safety rail
- Anti-skid top walkway with PPE tie-off
- Sump with drain for clean out
- Sealed weatherproof wiring
- LED tail, stop and turn lights