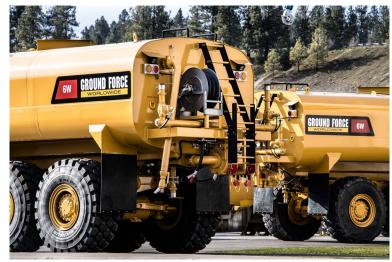

#### TANK SPECIFICATIONS

- Dual-radius semi-elliptical design
- Built for heavy construction & mining application
- Endo-skeleton, designed with structural I-beams for extended life and stability
- Fully baffled; longitudinal and transverse
- Engineered tub-surge control system
- Designed to achieve lowest center of gravity
- Banded manway with safety grate
- Ladder with safety rail
- Anti-skid top walkway with PPE tie-off
- Sump with drain for clean out
- Sealed weatherproof wiring
- LED tail, stop and turn lights

### GROUND FORCE WATER CONTROL SYSTEM (WCS)

See our online WCS Specalog for a complete range of options and specifications.

- Externally mounted, high performance water pump
- Digital in-cab control monitor
- Programmable menu with (4) preset spray settings
  - Intermittent spray settings for wet-strip, dry-strip watering
  - ✓ On-the-fly, one-touch control for change of individual spray heads
  - ✓ Backlit LCD screen for low-light operations
- Integration of an extensive range of options
  - ✓ Rear spray bar with (4) staggered fan-sprays
  - ✓ Side sprays, hose reels, water cannons, & gravity dump
- Heated component enclosure available for arctic applications
- Optional fire foam system