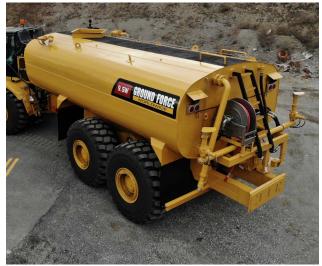

#### TANK SPECIFICATIONS

- Dual-radius semi-elliptical design
- Built for heavy construction & mining application
- Endo-skeleton, designed with structural I-beams for extended life and stability
- Fully baffled; longitudinal and transverse
- Engineered tub-surge control system
- Designed to achieve lowest center of gravity
- Banded manway with safety grate
- Ladder with safety rail
- Anti-skid top walkway with PPE tie-off
- Sump with drain for clean out
- Sealed weatherproof wiring
- LED tail, stop and turn lights

### GROUND FORCE WATER CONTROL SYSTEM (WCS)

See our online WCS Specalog for a complete range of options and specifications.

- Externally mounted, high performance water pump
- Digital in-cab control monitor
- Programmable menu with (4) preset spray settings
  - Intermittent spray settings for wet-strip, dry-strip watering
  - ✓ On-the-fly, one-touch control for change of individual spray heads
  - ✓ Backlit LCD screen for low-light operations
- Integration of an extensive range of options
  - ✓ Rear spray bar with (4) staggered fan-sprays
  - ✓ Side sprays, hose reels, water cannons, & gravity dump
- Heated component enclosure available for arctic applications
- Optional fire foam system