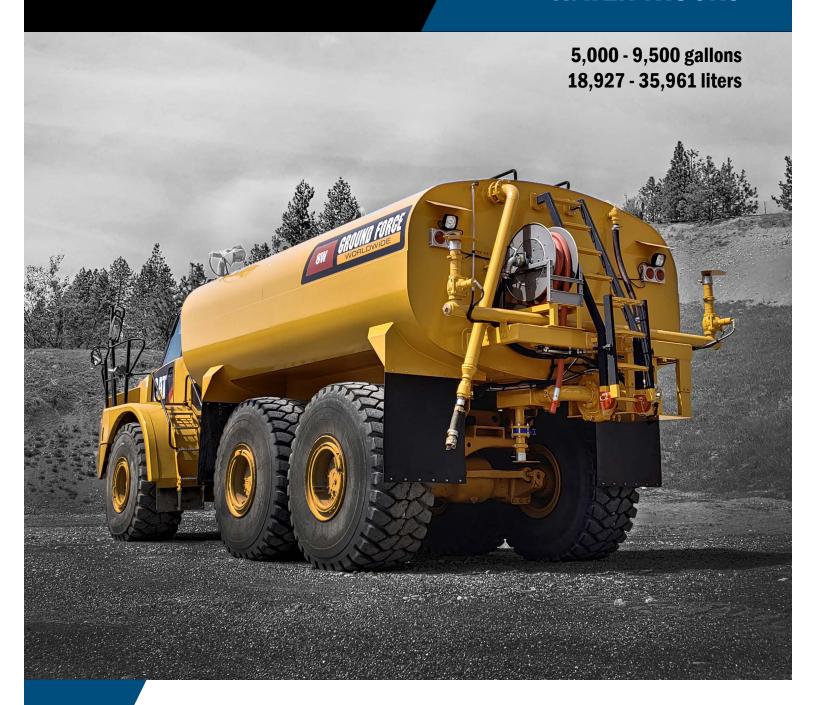

# ARTICULATED WATER TRUCKS

### MANUFACTURED FOR LONGEVITY

Ground Force Worldwide Articulated Water Trucks offer the same rugged durability as our rigid frame models, and are the perfect solution for the most demanding projects in all types of mining and construction applications.

#### **ARTICULATED WATER TANKS:**

| requirements. | AKTICULATED WATER TANKS: |                    |       |
|---------------|--------------------------|--------------------|-------|
|               | CLASS                    | CAPACITY           | MODEL |
|               | 25 T (23 mt)             | 5,000 G (18,927 L) | 5W    |
|               | 30 T (27 mt)             | 6,000 G (22,712 L) | 6W    |
|               | 35 T (32 mt)             | 7,000 G (26,497 L) | 7W    |
|               | 40 T (36 mt)             | 8,000 G (30,283 L) | 8W    |
|               | 45 T (41 mt)             | 9,000 G (34,068 L) | 9W    |
|               | 45 T (41 mt)             | 9,500 G (35,961 L) | 9.5W  |

#### TANK SPECIFICATIONS

- Dual-radius semi-elliptical design
- Built for heavy construction & mining application
- Endo-skeleton, designed with structural I-beams for extended life and stability
- Fully baffled; longitudinal and transverse
- Engineered tub-surge control system
- Designed to achieve lowest center of gravity
- Banded manway with safety grate
- Ladder with safety rail
- Anti-skid top walkway with PPE tie-off
- Sump with drain for clean out
- Sealed weatherproof wiring
- LED tail, stop and turn lights