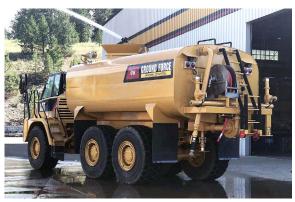

## ARTICULATED WATER TRUCKS

LEADING THE INDUSTRY IN EFFICIENCY & DURABILITY

# ARTICULATED WATER TRUCKS

### MANUFACTURED FOR LONGEVITY

Ground Force Worldwide Articulated Water Trucks offer the same rugged durability as our rigid frame models, and are the perfect solution for the most demanding projects in all types of mining and construction applications.

#### TANK SPECIFICATIONS

- Dual-radius semi-elliptical design
- Built for heavy construction & mining application
- Endo-skeleton, designed with structural I-beams for extended life and stability
- Fully baffled; longitudinal and transverse
- Engineered tub-surge control system
- Designed to achieve lowest center of gravity
- Banded manway with safety grate
- Ladder with safety rail
- Anti-skid top walkway with PPE tie-off
- Sump with drain for clean out
- Sealed weatherproof wiring
- LED tail, stop and turn lights