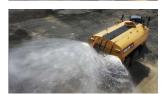

### GROUND FORCE WATER CONTROL SYSTEM (WCS)

See our online WCS Specalog for a complete range of options and specifications.

- Externally mounted, high performance water pump
- Digital in-cab control monitor
- Programmable menu with (4) preset spray settings
  - Intermittent spray settings for wet-strip, dry-strip watering
  - ✓ On-the-fly, one-touch control for change of individual spray heads
  - ✓ Backlit LCD screen for low-light operations
- Integration of an extensive range of options
  - ✓ Rear spray bar with (4) staggered fan-sprays
  - ✓ Side sprays, hose reels, water cannons, & gravity dump
- Heated component enclosure available for arctic applications
- Optional fire foam system