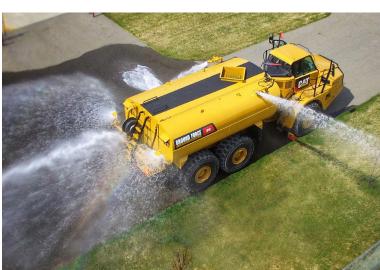

### GROUND FORCE WATER CONTROL SYSTEM (WCS)

See our online WCS Specalog for a complete range of options and specifications.

- Externally mounted, high performance water pump
- Digital in-cab control monitor
- Programmable menu with (4) preset spray settings
  - Intermittent spray settings for wet-strip, dry-strip watering
  - ✓ On-the-fly, one-touch control for change of individual spray heads
  - ✓ Backlit LCD screen for low-light operations
- Integration of an extensive range of options
  - ✓ Rear spray bar with (4) staggered fan-sprays
  - ✓ Side sprays, hose reels, water cannons, & gravity dump
- Heated component enclosure available for arctic applications
- Optional fire foam system