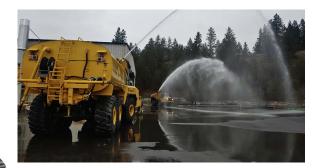

### GROUND FORCE WATER CONTROL SYSTEM (WCS)

See our online WCS Specalog for a complete range of options and specifications.

- Externally mounted, high performance water pump
- Digital in-cab control monitor
- Programmable menu with (4) preset spray settings
  - Intermittent spray settings for wet-strip, dry-strip watering
  - ✓ On-the-fly, one-touch control for change of individual spray heads
  - ✓ Backlit LCD screen for low-light operations
- Integration of an extensive range of options
  - ✓ Rear spray bar with (4) staggered fan-sprays
  - ✓ Side sprays, hose reels, water cannons, & gravity dump
- Heated component enclosure available for arctic applications
- Optional fire foam system