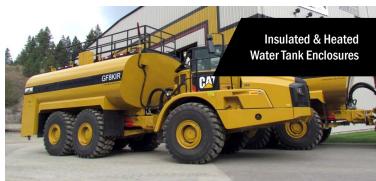

### GROUND FORCE WATER CONTROL SYSTEM (WCS)

See our online WCS Specalog for a complete range of options and specifications.

- Externally mounted, high performance water pump
- Digital in-cab control monitor
- Programmable menu with (4) preset spray settings
  - Intermittent spray settings for wet-strip, dry-strip watering
  - ✓ On-the-fly, one-touch control for change of individual spray heads
  - ✓ Backlit LCD screen for low-light operations
- Integration of an extensive range of options
  - ✓ Rear spray bar with (4) staggered fan-sprays
  - ✓ Side sprays, hose reels, water cannons, & gravity dump
- Heated component enclosure available for arctic applications
- Optional fire foam system