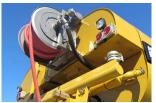

### GROUND FORCE WATER CONTROL SYSTEM (WCS)

See our online WCS Specalog for a complete range of options and specifications.

- Externally mounted, high performance water pump
- Digital in-cab control monitor
- Programmable menu with (4) preset spray settings
  - Intermittent spray settings for wet-strip, dry-strip watering
  - ✓ On-the-fly, one-touch control for change of individual spray heads
  - ✓ Backlit LCD screen for low-light operations
- Integration of an extensive range of options
  - ✓ Rear spray bar with (4) staggered fan-sprays
  - ✓ Side sprays, hose reels, water cannons, & gravity dump
- Heated component enclosure available for arctic applications
- Optional fire foam system