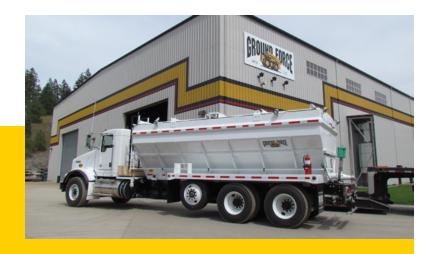

WHEN SOLUTIONS
DEMAND INNOVATION

Ground Force engineers and builds a variety of Specialty Equipment for customers around the globe. From Carbon Tipper Trucks to custom Haulers, we engineer and manufacture to support your specific application.

Our bodies are built with standard specifications to allow for consistency throughout your fleet. Our specialty bodies are designed and built to meet your needs based on chassis requirements or niche applications. These bodies as unique as they are, remain true to the high-quality manufacturing that you receive with other Ground Force products. Our design allows all the special features you require while keeping operator ease and safety the utmost priority.