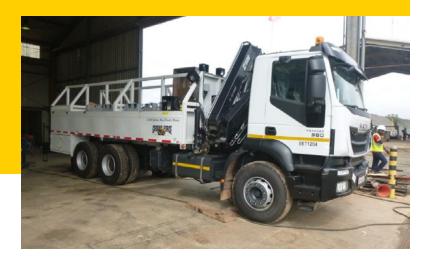

WHEN SOLUTIONS
DEMAND INNOVATION

Ground Force engineers and builds a variety of Specialty Equipment for customers around the globe. From Carbon Tipper Trucks to custom Haulers, we engineer and manufacture to support your specific application.

Our bodies are built with standard specifications to allow for consistency throughout your fleet. Our specialty bodies are designed and built to meet your needs based on chassis requirements or niche applications. These bodies as unique as they are, remain true to the high-quality manufacturing that you receive with other Ground Force products. Our design allows all the special features you require while keeping operator ease and safety the utmost priority.