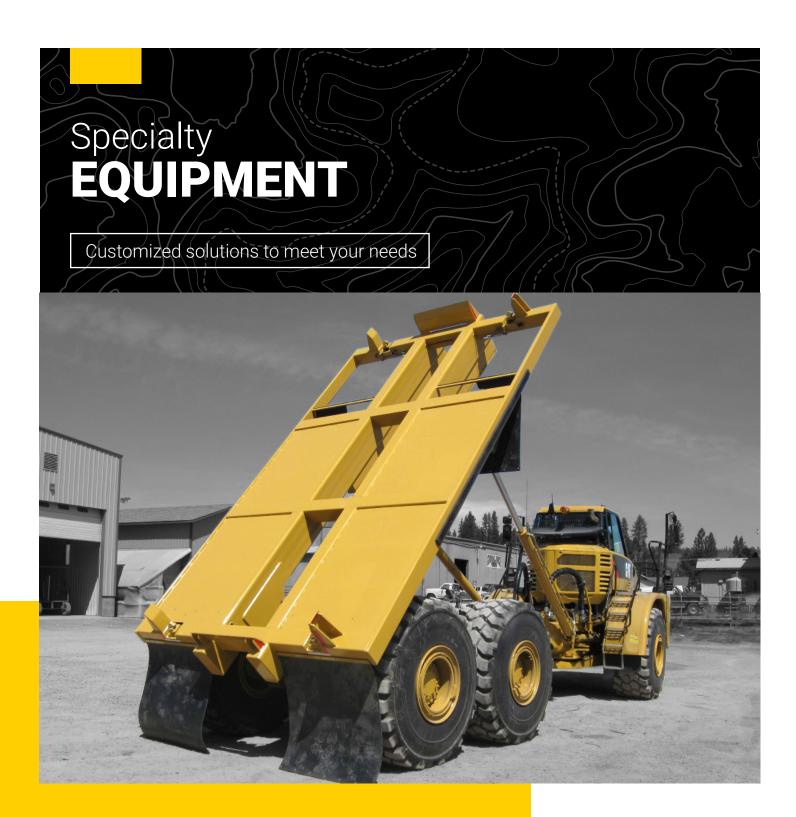

WHEN SOLUTIONS
DEMAND INNOVATION

Ground Force engineers and builds a variety of Specialty Equipment for customers around the globe. From Carbon Tipper Trucks to custom Haulers, we engineer and manufacture to support your specific application.

Our bodies are built with standard specifications to allow for consistency throughout your fleet. Our specialty bodies are designed and built to meet your needs based on chassis requirements or niche applications. These bodies as unique as they are, remain true to the high-quality manufacturing that you receive with other Ground Force products. Our design allows all the special features you require while keeping operator ease and safety the utmost priority.

## Specialty **EQUIPMENT**

Class 1 - 240 ton (227 metric ton)